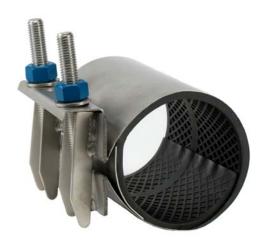

## JCM 168 Fabricated Lug Lightweight Stainless Steel Clamp

Full circumferential single band repair clamps shall have a minimum material standard of 304 stainless steel band, bolt assembly and hardware. Fabricated lug shall have permanently attached mutually supporting fingers and strong stainless steel lifter bar plate. The gasket shall be gridded with tapered lap joint ends and a 304 stainless steel bridge plate molded flush into the gasket. Gaskets in sizes 3" and larger shall be 1/4" thick. Clamps shall be JCM 168 Fabricated Lug All Stainless Sewer Steel Clamp or approved equal.

JCM 168 Fabricated Lug All Stainless Steel Sewer Clamp Coupling – 7" width

This typical specification, provided by JCM Industries, is a proposed guideline for use by specifying agencies to ensure significant design and material features of this product are included within the agencies' individual specifications.