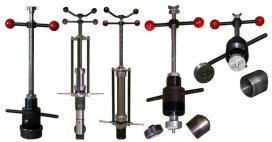

## **Qualitech Line Stop Machine Chart**

## **Qualitech Line Stop Models**

- Model 1001 for 3/4" and 1.00" Line Stops
- Model 1251 for 1-1/4" and 1-1/2" Line Stops
- Model 2001 for 1-1/2" and 2.00" Line Stops
- Model 4001 for 3.00" Line Stops
- Model 4001 for 4.00" Line Stops
- Model 6001 for 6.00" Line Stops