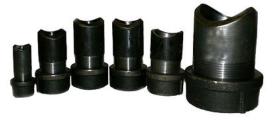

## **Matching Line Stop Machine Model to Fittings**

**Qualitech Line Stop Machines** 

**Stopper Series Bolt-On Line Stop Saddles** 

**Qualitech Weld-on Line Stop Fittings** 