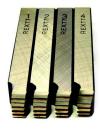

# **INCLUDES:**

MODEL NO. 60127

DIE HEAD, PROFILING OPENING, 2.1/2"-4" NPT

MODEL NO. 60128

DIE HEAD, PROFILING OPENING, 5"-6" NPT

MODEL NO. 60206

DIES 2 1/2"-4" NPT

**MODEL NO. 60207** 

DIES 5"-6" NPT