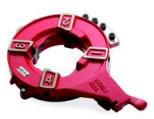

# **INCLUDES:**

MODEL NO. 60127

DIE HEAD, PROFILING OPENING, 2.1/2"-4" NPT

MODEL NO. 60128

DIE HEAD, PROFILING OPENING, 5"-6" NPT

MODEL NO. 60206

DIES 2 1/2"-4" NPT

**MODEL NO. 60207** 