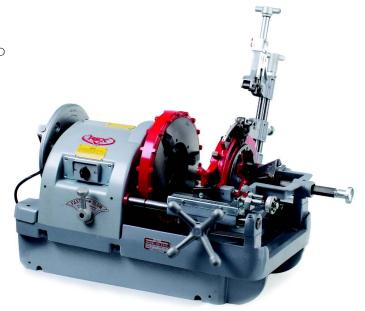

# **6" PIPE THREADING MACHINE**

### **MODEL NO. 6590**

This machine has self-opening notch-type die heads with through-the-die head oiling. These die heads offer accuracy and quick changes between pipe sizes while providing quality threads. The 6590 is totally gear driven and powered by a condenser motor, producing extremely low noise levels. Quiet operation permits use in hospitals, factories and in other locations where noise can be a problem. Completely equipped to cut, thread and ream.

## **FEATURES**

4 Legs & built-in tool tray Front and rear chucks Foot switch

1 gallon threading oil

## **SPECIFICATIONS**

Standard capacity 2 ½"-6" Voltage: 110/120V

Motor: .75KW condenser motor, single phase

Free Speed: 6.1/20.2 RPM Net Weight: 451 lbs.