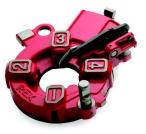

#### FEATURES & SPECIFICATIONS

Same as Model No. 6790, except with THREE (3) self-opening **NOTCH-TYPE DIE HEADS**. This offers quick changes between pipe sizes and eliminates switching dies when changing pipe sizes.

### INCLUDES:

MODEL NO. 60112 DIE HEAD, AUTOMATIC OPENING, ½"-¾" NPT

MODEL NO. 60113 DIE HEAD, AUTOMATIC OPENING, 1"-2" NPT