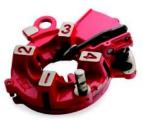

# **4" PIPE THREADING MACHINE**

## MODEL NO. 6790

The 6790 features self-opening die heads with through-the-die head oiling and ultimate accuracy with quick changes between pipe sizes, producing quality threads. The 6790 offers adjustable thread length, a three-stage oil filtration system and a sturdy three-flute reamer that covers the entire ½"-4" range. The 6790 is a three-speed machine that is powered by a durable condenser motor with an extremely low noise level. Completely equipped to cut, thread and ream.

## FEATURES

4 Legs & built-in tool tray Front and rear chucks Foot switch Spare cutter wheel 1 Gallon threading oil

## SPECIFICATIONS

Standard capacity ½"-4" Voltage: 110/120V Motor: 1KW condenser motor, single phase Free Speed: 15/27/48 RPM Net Weight: 326 lbs.