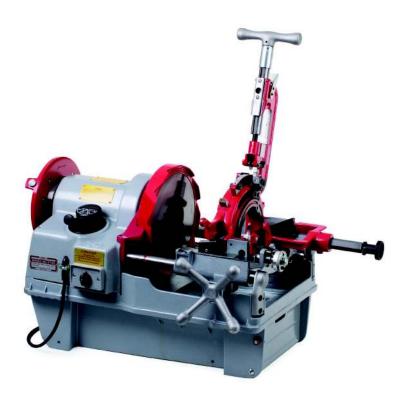

# **4" PIPE THREADING MACHINE**

## MODEL NO. 6790

The 6790 features self-opening die heads with through-the-die head oiling and ultimate accuracy with quick changes between pipe sizes, producing quality threads. The 6790 offers adjustable thread length, a three-stage oil filtration system and a sturdy three-flute reamer that covers the entire ½"-4" range. The 6790 is a three-speed machine that is powered by a durable condenser motor with an extremely low noise level. Completely equipped to cut, thread and ream.

## FEATURES

4 Legs & built-in tool tray Front and rear chucks Foot switch Spare cutter wheel 1 Gallon threading oil

## SPECIFICATIONS

Standard capacity ½"-4" Voltage: 110/120V Motor: 1KW condenser motor, single phase Free Speed: 15/27/48 RPM Net Weight: 326 lbs.