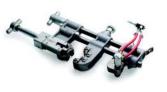

#### FEATURES & SPECIFICATIONS

Same as Model No. 6790, except with THREE (3) self-opening **NOTCH-TYPE DIE HEADS**. This offers quick changes between pipe sizes and eliminates switching dies when changing pipe sizes.

### INCLUDES:

MODEL NO. 60112 DIE HEAD, AUTOMATIC OPENING, ½"-¾" NPT

MODEL NO. 60113 DIE HEAD, AUTOMATIC OPENING, 1"-2" NPT