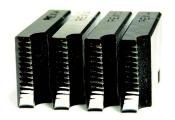

### INCLUDES:

DIE HEADS, AUTOMATIC OPENING, ½"-1" NPT/NPSM

MODEL NO. 60211

DIES ½"-¾" NPT

MODEL NO. 60212

#### **INCLUDES:**

MODEL NO. 60131

DIE HEAD, MANUAL OPENING, ¼"-1" NPT/NPSM

MODEL NO. 60211

DIES 1/2"-3/4" NPT

#### MODEL NO. 60212

DIES 1" NPT

### MODEL NO. 60211

DIES ½"-¾" NPT

### MODEL NO. 60212

DIES 1" NPT