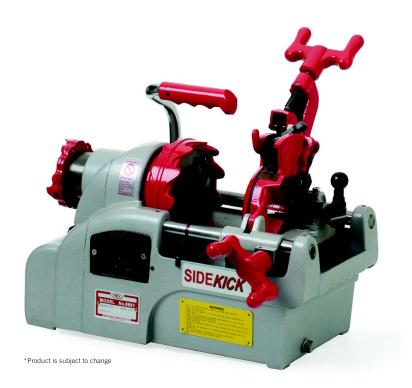

SIDEKICK III

## 1" PIPE THREADING MACHINE

**MODEL NO. 8991** 

The Wheeler-Rex Model 8991 is a full-featured threading machine for 1/2" to 1" pipe. Featuring front and rear chucks, an auto-open/auto-oiling notch-type die head, safety auto shut off, larger carriage and cutter handles, and a unique one-blade reamer.

#### **FEATURES**

Auto-oiling die head
Front and rear chucks
Large scrap tray
Weighs only 58 pounds
Safety auto shut off
1" threading time only 16 seconds
Built-in carrying handle
Foot switch
Spare cutter wheel
Spare carbon brushes
2-Quart threading oil

#### **SPECIFICATIONS**

Standard capacity ½"-1" Voltage: 115V Motor: 400W series, single phase Free Speed: 55 RPM Net Weight: 58 lbs.

ALSO FITS 841 PORTABLE THREADER STAND (PAGE 15)