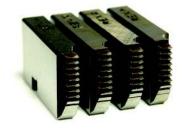

afety auto shut off, larger carriage and cutter handles, and a unique one-blade reamer.

#### **FEATURES**

Auto-oiling die head
Front and rear chucks
Large scrap tray
Weighs only 58 pounds
Safety auto shut off
1" threading time only 16 seconds
Built-in carrying handle
Foot switch
Spare cutter wheel
Spare carbon brushes
2-Quart threading oil

Automatic opening and

#### **SPECIFICATIONS**

Standard capacity ½"-1" Voltage: 115V Motor: 400W series, single phase Free Speed: 55 RPM Net Weight: 58 lbs.

ALSO FITS 841 PORTABLE THREADER STAND (PAGE 15)



### INCLUDES:





DIE HEADS, AUTOMATIC OPENING, ½"-1" NPT/NPSM



MODEL NO. 60211

DIES ½"-¾" NPT



MODEL NO. 60212

## 1" PIPE THREADING MACHINE

**MODEL NO. 8992** 

FEATURES & SPECIFICATIONS

Same as Model No. 8991

#### **INCLUDES:**







MODEL NO. 60131

DIE HEAD, MANUAL OPENING, ¼"-1" NPT/NPSM

MODEL NO. 60211

DIES 1/2"-3/4" NPT

#### MODEL NO. 60212

DIES 1" NPT

# 1" PIPE THREADING MACHINE

**MODEL NO. 8993** 

FEATURES & SPECIFICATIONS

Same as Model No. 8991

#### **INCLUDES:**







MODEL NO. 70131

DIE HEADS, AUTOMATIC OPENING, ½"-1" NPT/NPSM

INCLUDES 2 WITH THIS MODEL

### MODEL NO. 60211

DIES ½"-¾" NPT

### MODEL NO. 60212

DIES 1" NPT