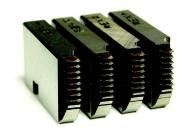

### INCLUDES:

DIE HEADS, AUTOMATIC OPENING, ½"-1" NPT/NPSM

MODEL NO. 60211

DIES ½"-¾" NPT

MODEL NO. 60212

#### **INCLUDES:**

MODEL NO. 60131

DIE HEAD, MANUAL OPENING, ¼"-1" NPT/NPSM

MODEL NO. 60211

DIES 1/2"-3/4" NPT

#### MODEL NO. 60212

DIES 1" NPT

### MODEL NO. 60211

DIES ½"-¾" NPT

### MODEL NO. 60212

DIES 1" NPT