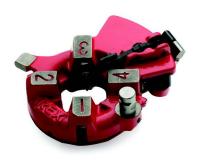

### INCLUDES:

DIE HEADS, AUTOMATIC OPENING, ½"-1" NPT/NPSM

MODEL NO. 60211

DIES ½"-¾" NPT

MODEL NO. 60212

#### **INCLUDES:**

MODEL NO. 60131

DIE HEAD, MANUAL OPENING, ¼"-1" NPT/NPSM

MODEL NO. 60211

DIES 1/2"-3/4" NPT

#### **INCLUDES:**

MODEL NO. 70131

DIE HEADS, AUTOMATIC OPENING, ½"-1" NPT/NPSM

INCLUDES 2 WITH THIS MODEL