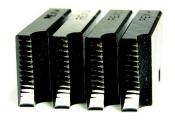

### INCLUDES:

DIE HEADS, AUTOMATIC OPENING, ½"-1" NPT/NPSM

MODEL NO. 60211

DIES ½"-¾" NPT

MODEL NO. 60212

### MODEL NO. 60211

DIES ½"-¾" NPT

### MODEL NO. 60212

DIES 1" NPT