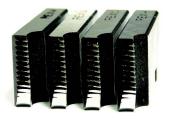

#### **INCLUDES:**

MODEL NO. 60131

DIE HEAD, MANUAL OPENING, ¼"-1" NPT/NPSM

MODEL NO. 60211

DIES 1/2"-3/4" NPT

#### MODEL NO. 60212

DIES 1" NPT