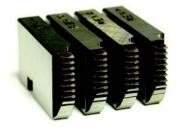

#### **INCLUDES:**

MODEL NO. 60131

DIE HEAD, MANUAL OPENING, ¼"-1" NPT/NPSM

MODEL NO. 60211

DIES 1/2"-3/4" NPT

#### MODEL NO. 60212

DIES 1" NPT