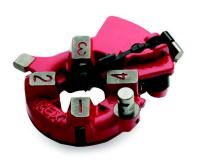

#### **INCLUDES:**

MODEL NO. 70131

DIE HEADS, AUTOMATIC OPENING, ½"-1" NPT/NPSM

INCLUDES 2 WITH THIS MODEL