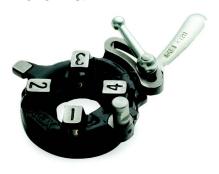

### INCLUDES:

DIE HEADS, AUTOMATIC OPENING, ½"-1" NPT/NPSM

MODEL NO. 60211

DIES ½"-¾" NPT

MODEL NO. 60212