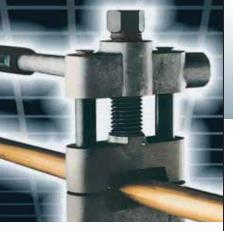

#### SHUT OFF TOOLS FOR SOFT COPPER PIPE

Our shut off tools are invaluable for maintenance and installation of soft copper service lines where they can shut off, hold, and restore flow quickly and easily. They are handy for quick repairs with their swing-out design. Complete with socket, ratchet, holding clamp, and carrying case.

#### **Accessories:**

| 62     | 1/2" (12mm) through 1" (25mm) Clamp for soft copper pipe                            |
|--------|-------------------------------------------------------------------------------------|
| 72     | 1 <sup>1</sup> / <sub>4</sub> " (31mm) through 2" (50mm) Clamp for soft copper pipe |
| 6515   | <sup>1</sup> / <sub>2</sub> " Square Male Drive Ratchet                             |
| 221220 | Conversion Kit from 85 to 86                                                        |
| 506032 | 1"x 1/2" Square Drive Socket                                                        |