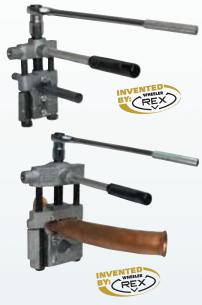

#### SHUT OFF TOOLS FOR SOFT COPPER PIPE

Our shut off tools are invaluable for maintenance and installation of soft copper service lines where they can shut off, hold, and restore flow quickly and easily. They are handy for quick repairs with their swing-out design. Complete with socket, ratchet, holding clamp, and carrying case.

### New & Improved — with Grease Fitting

| 85 | Capacity: 3/4" (20mm) through 1" (25mm) soft copper tubing |         |
|----|------------------------------------------------------------|---------|
|    | Includes: ratchet, carrying case and #62 clamp.            |         |
|    | Shipping weight                                            | (5.5kg) |

| 86 | Capacity: 1/2" (12mm) through 1" (25mm) soft copper tubing |         |
|----|------------------------------------------------------------|---------|
|    | Includes: ratchet, carrying case and #62 clamp.            |         |
|    | Shinning weight 13 lbs                                     | (5 9ka) |

| 70 | Capacity: 11/4" (31mm) through 2" (50mm) soft copper tubing |         |
|----|-------------------------------------------------------------|---------|
|    | Includes: ratchet, carrying case and #72 clamp.             |         |
|    | Shipping weight                                             | (8.2kg) |

| 8570 | Combination of Models 85 and 70 Includes: ratchet, carrying case and clamps. Shipping weight | (11.4kg) |
|------|----------------------------------------------------------------------------------------------|----------|
| 8670 | Combination of Models 86 and 70 Includes: ratchet, carrying case and clamps. Shipping weight | (11.8kg) |