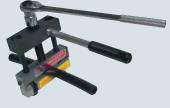

#### SHUT OFF TOOLS FOR SOFT COPPER PIPE

Our shut off tools are invaluable for maintenance and installation of soft copper service lines where they can shut off, hold, and restore flow quickly and easily. They are handy for quick repairs with their swing-out design. Complete with socket, ratchet, holding clamp, and carrying case.

### New & Improved — with Grease Fitting

| 85 | Capacity: 3/4" (20mm) through 1" (25mm) soft copper tubing |         |
|----|------------------------------------------------------------|---------|
|    | Includes: ratchet, carrying case and #62 clamp.            |         |
|    | Shipping weight                                            | (5.5kg) |

| 86 | Capacity: 1/2" (12mm) through 1" (25mm) soft copper tubing |         |
|----|------------------------------------------------------------|---------|
|    | Includes: ratchet, carrying case and #62 clamp.            |         |
|    | Shinning weight 13 lbs                                     | (5 9ka) |