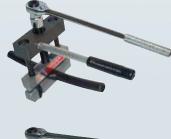

## SHUT OFF TOOLS FOR PLASTIC PIPE

These unique portable valves shut off the flow of either water or gas in Polyethylene or Polybutylene plastic pipe. They are especially handy for fast on-the-spot repairs. Complete with socket, ratchet, and carrying case.

| 75 | Capacity: 3/8" to 2" (10–50mm) plastic water pipe. Includes: ratchet and carrying case. Shipping weight                                                         |  |
|----|-----------------------------------------------------------------------------------------------------------------------------------------------------------------|--|
| 77 | With adjustable stops to prevent damage to pipe. Capacity: <sup>3</sup> / <sub>8</sub> " to 2" (10–50mm) Plastic gas pipe. Includes: ratchet and carrying case. |  |