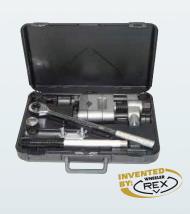

#### SHUT OFF TOOLS FOR SOFT COPPER PIPE

Our shut off tools are invaluable for maintenance and installation of soft copper service lines where they can shut off, hold, and restore flow quickly and easily. They are handy for quick repairs with their swing-out design. Complete with socket, ratchet, holding clamp, and carrying case.

### New & Improved — with Grease Fitting

| 85 | Capacity: 3/4" (20mm) through 1" (25mm) soft copper tubing |         |
|----|------------------------------------------------------------|---------|
|    | Includes: ratchet, carrying case and #62 clamp.            |         |
|    | Shipping weight                                            | (5.5kg) |

| 86 | Capacity: 1/2" (12mm) through 1" (25mm) soft copper tubing |         |
|----|------------------------------------------------------------|---------|
|    | Includes: ratchet, carrying case and #62 clamp.            |         |
|    | Shinning weight 13 lbs                                     | (5 9ka) |

| 70 | Capacity: 11/4" (31mm) through 2" (50mm) soft copper tubing |         |
|----|-------------------------------------------------------------|---------|
|    | Includes: ratchet, carrying case and #72 clamp.             |         |
|    | Shipping weight                                             | (8.2kg) |

| 8570 | Combination of Models 85 and 70 Includes: ratchet, carrying case and clamps. Shipping weight | (11.4kg) |
|------|----------------------------------------------------------------------------------------------|----------|
| 8670 | Combination of Models 86 and 70 Includes: ratchet, carrying case and clamps. Shipping weight | (11.8kg) |